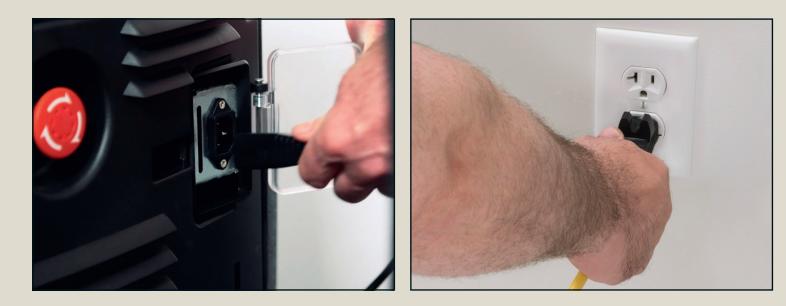

## **Operating guidelines AS710R/AS850R**

Disconnect battery charger and store the cable in the storage compartment located under the seat.

Fill the solution tank with fresh water and add low foam detergent according to needs.

Take the squeegee off, check and clean the blades.

Hang the squeegee on the machine to dry.

Park the machine leaving the recovery tank cover open.

Connect the battery charger cable to the machine and the wall socket.