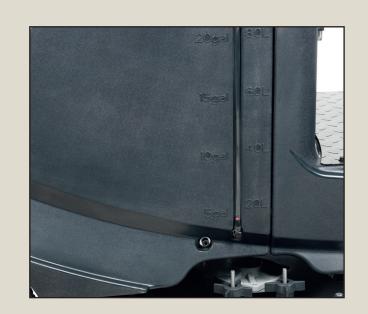

Solution level indicator is on the side of the tank showing current level.

Install the squeegee and fix it by using the two knobs.

Adjust squeegee angle and blade pressure for optimal water pick-up by turning the adjustment knob on the support.