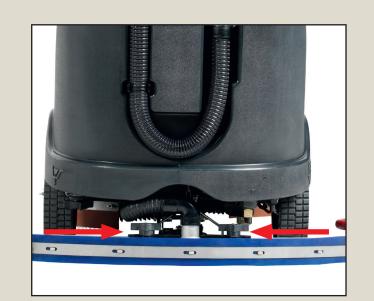

Solution level indicator is on the side of the tank showing current level.

Install the squeegee and fix it by using the two knobs.

Adjust squeegee angle and blade pressure for optimal water pick-up by turning the adjustment knob on the support.