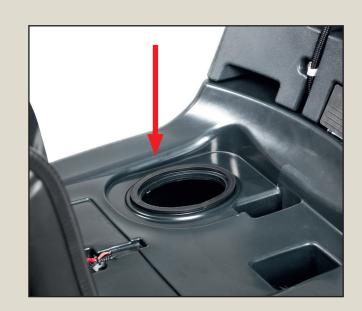

## **Operating guidelines AS710R/AS850R**

Disconnect battery charger and store the cable in the storage compartment located under the seat.

Fill the solution tank with fresh water and add low foam detergent according to needs.