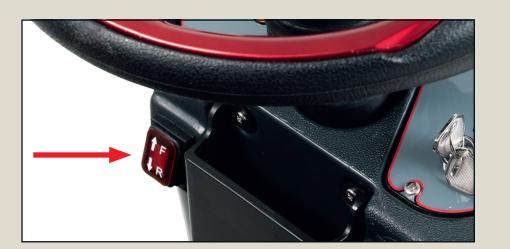

Insert the operator key and start the machine.

Adjust the maximum speed with the speed adjustment dial.

Adjust water level by pressing + or – button.

Use the Switch to change direction, F= forward and R= reverse.