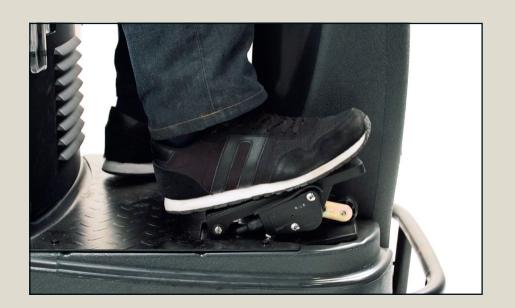

Lower brush with the foot pedal.

Lower the squeegee with the handle.

Switch brush motor button on.

Push the drive pedal to start cleaning.