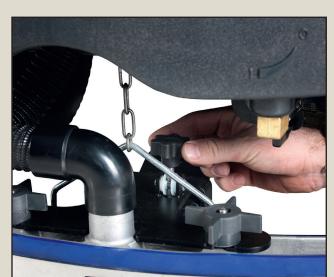

Solution level indicator is on the side of the tank showing current level.

Install the squeegee and fix it by using the two knobs.

Adjust squeegee angle and blade pressure for optimal water pick-up by turning the adjustment knob on the support.