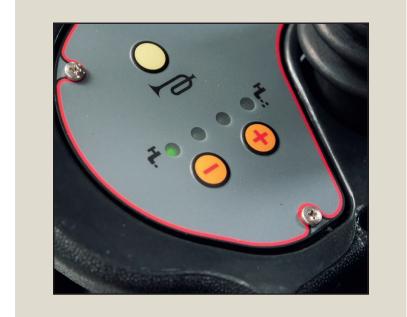

Insert the operator key and start the machine.

Adjust the maximum speed with the speed adjustment dial.

Adjust water level by pressing + or – button.

Use the Switch to change direction, F= forward and R= reverse.