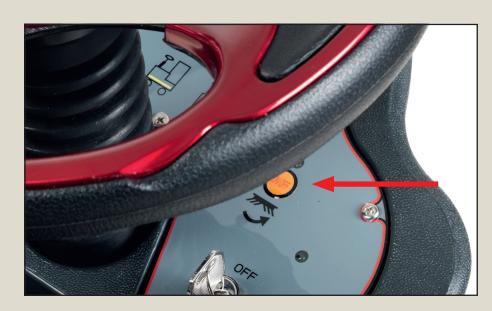

Insert the operator key and start the machine.

Adjust the maximum speed with the speed adjustment dial.

Adjust water level by pressing + or – button.

Use the Switch to change direction, F= forward and R= reverse.