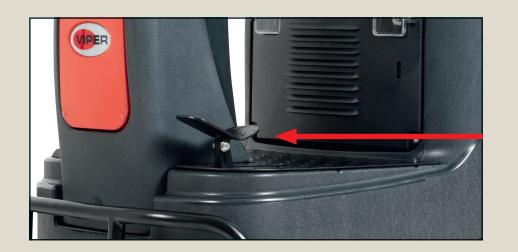

Lower brush with the foot pedal.

Lower the squeegee with the handle.

Switch brush motor button on.

Push the drive pedal to start cleaning.