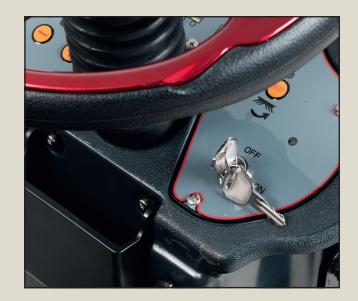

Insert the operator key and start the machine.

Adjust the maximum speed with the speed adjustment dial.

Adjust water level by pressing + or – button.

Use the Switch to change direction, F= forward and R= reverse.

## Maintenance

**Operating guidelines AS710R/AS850R** 

Turn OFF the machine using the key.

Empty and clean the recovery tank and float system.

Empty solution tank. Check and clean filter (weekly).

Press the brush click off button and inspect the brush or pad.