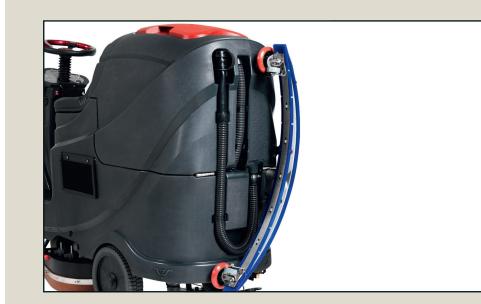

Solution level indicator is on the side of the tank showing current level.

Install the squeegee and fix it by using the two knobs.

Adjust squeegee angle and blade pressure for optimal water pick-up by turning the adjustment knob on the support.

Take the squeegee off, check and clean the blades.

Hang the squeegee on the machine to dry.

Park the machine leaving the recovery tank cover open.

Connect the battery charger cable to the machine and the wall socket.