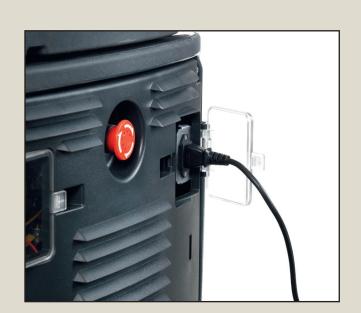

## **Operating guidelines AS710R/AS850R**

Disconnect battery charger and store the cable in the storage compartment located under the seat.

Fill the solution tank with fresh water and add low foam detergent according to needs.

Take the squeegee off, check and clean the blades.

Hang the squeegee on the machine to dry.

Park the machine leaving the recovery tank cover open.

Connect the battery charger cable to the machine and the wall socket.