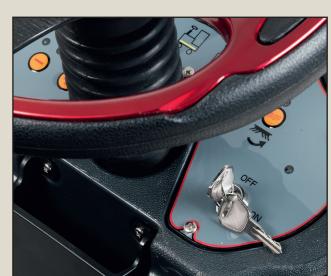

Insert the operator key and start the machine.

Adjust the maximum speed with the speed adjustment dial.

Adjust water level by pressing + or – button.

Use the Switch to change direction, F= forward and R= reverse.