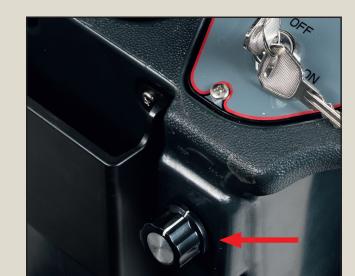

Insert the operator key and start the machine.

Adjust the maximum speed with the speed adjustment dial.

Adjust water level by pressing + or – button.

Use the Switch to change direction, F= forward and R= reverse.