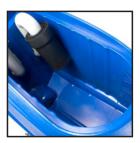

## Trusted Clean Auto Scrubber

'Dura 20' Battery Auto Floor Scrubber with Pad Driver

Item# CPL-DURA-20B

The Trusted Clean 'Dura 20' is a 20 inch battery powered automatic floor scrubber that is equipped with a 3-button control panel, allowing users to learn how to operate the machine quickly. The pad assisted drive helps pull the unit along while the machine scrubs your floors to reduce user fatigue and increase efficiency. It also reduces the need for a traction drive, which also helps keep the cost of maintenance down.

## **Product Features:**

- ✓ Pad Driver, Batteries, & Onboard Charger Included
- √ 20" Battery Auto Scrubber
- √ 10.5 Gallon Solution

**TANK** 

**CONTROLS** 

**SQUEEGEE** 

**DRAIN** 

Contact us today to learn more!