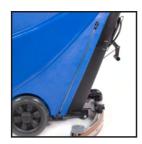

## Trusted Clean Auto Scrubber

'Dura 20' Battery Auto Floor Scrubber with Pad Driver

Item# CPL-DURA-20B

The Trusted Clean 'Dura 20' is a 20 inch battery powered automatic floor scrubber that is equipped with a 3-button control panel, allowing users to learn how to operate the machine quickly. The pad assisted drive helps pull the unit along while the machine scrubs your floors to reduce user fatigue and increase efficiency. It also reduces the need for a traction drive, which also helps keep the cost of maintenance down.

## **Product Features:**

- ✓ Pad Driver, Batteries, & Onboard Charger Included
- √ 20" Battery Auto Scrubber
- √ 10.5 Gallon Solution

**TANK** 

**CONTROLS** 

**SQUEEGEE** 

**DRAIN** 

Contact us today to learn more!