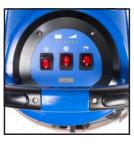

## Trusted Clean Auto Scrubber

'Dura 20' Battery Auto Floor Scrubber with Pad Driver

Item# CPL-DURA-20B

The Trusted Clean 'Dura 20' is a 20 inch battery powered automatic floor scrubber that is equipped with a 3-button control panel, allowing users to learn how to operate the machine quickly. The pad assisted drive helps pull the unit along while the machine scrubs your floors to reduce user fatigue and increase efficiency. It also reduces the need for a traction drive, which also helps keep the cost of maintenance down.

## **Product Features:**

- ✓ Pad Driver, Batteries, & Onboard Charger Included
- √ 20" Battery Auto Scrubber
- √ 10.5 Gallon Solution

**TANK** 

**CONTROLS** 

**SQUEEGEE** 

**DRAIN** 

Contact us today to learn more!