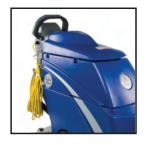

## Rugged & Durable

The Trusted Clean 'Dura 18HD' is an extremely efficient and easy-to-use cord electric auto scrubber. It comes with a brush and a splash skirt to keep the dirty solution contained with the scrub head for no spashing or overspray. A high end squeegee assembly follows behind the machine to recover all of that dirty solution and leaving the floor dry. It features an 18 inch pad/brush assist scrub head that effortlessly pulls the machine along for easy scrubbing. A 9 gallon solution tank provides a ton of solution for cleaning medium sized areas.

## **Product Features:**

- ✓ Easy-To-Use Control Panel
- ✓ Filter Assembly/Intuitive Float Shut-Off
- ✓ Pad/Brush Assist Drive
- √ 82' Power Cord
- √ Squeegee Assembly

**TANK** 

**SQUEEGEE** 

18" PAD/BRUSH