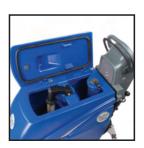

## **Product Features:**

- ✓ Easy-To-Use Control Panel
- ✓ Filter Assembly/Intuitive Float Shut-Off
- ✓ Pad/Brush Assist Drive
- √ 82' Power Cord
- √ Squeegee Assembly

**TANK** 

**SQUEEGEE** 

18" PAD/BRUSH