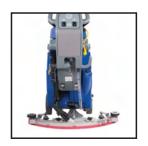

## **Product Features:**

- ✓ Easy-To-Use Control Panel
- ✓ Filter Assembly/Intuitive Float Shut-Off
- ✓ Pad/Brush Assist Drive
- √ 82' Power Cord
- √ Squeegee Assembly

**TANK** 

**SQUEEGEE** 

18" PAD/BRUSH