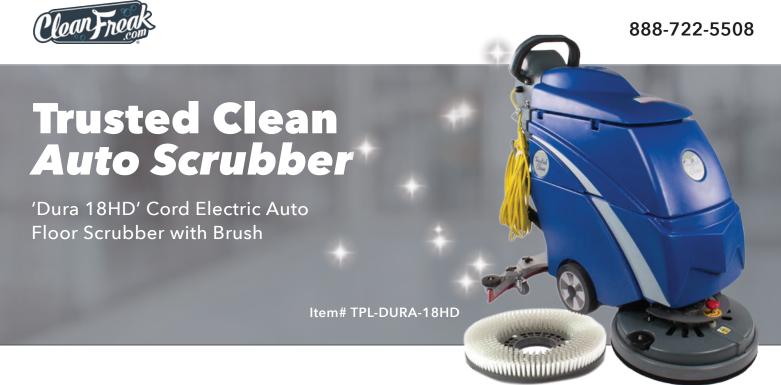

## Rugged & Durable

The Trusted Clean 'Dura 18HD' is an extremely efficient and easy-to-use cord electric auto scrubber. It comes with a brush and a splash skirt to keep the dirty solution contained with the scrub head for no spashing or overspray. A high end squeegee assembly follows behind the machine to recover all of that dirty solution and leaving the floor dry. It features an 18 inch pad/brush assist scrub head that effortlessly pulls the machine along for easy scrubbing. A 9 gallon solution tank provides a ton of solution for cleaning medium sized areas.

## **Product Features:**

- ✓ Easy-To-Use Control Panel
- ✓ Filter Assembly/Intuitive Float Shut-Off
- ✓ Pad/Brush Assist Drive
- √ 82' Power Cord
- √ Squeegee Assembly

**TANK** 

**SQUEEGEE** 

18" PAD/BRUSH