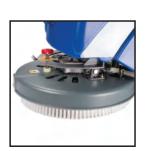

## **Product Features:**

- ✓ Easy-To-Use Control Panel
- ✓ Filter Assembly/Intuitive Float Shut-Off
- ✓ Pad/Brush Assist Drive
- √ 82' Power Cord
- √ Squeegee Assembly

**TANK** 

**SQUEEGEE** 

18" PAD/BRUSH