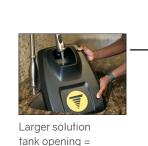

## Improved mechanics

- Reduced load and friction for enhanced gear operational life
- Offset motor for improved machine balance
- Improved drum seal preventing water and dust ingression to the motor

fank opening = easy fills and less spills