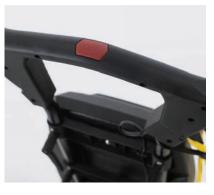

## **Ergonomic Handle**

The wider, more comfortable handle now includes a push button for easier dispensing of the cleaning solution.