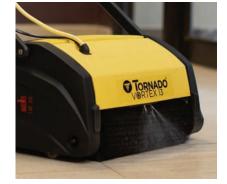

# TORNADO VORTEX 13

CLEAN DEEPER THAN SURFACE LEVEL.

# Deep Cleaning Power

The cylindrical brushes of the Tornado Vortex Multi-Surface Scrubber run at speeds up to four times greater than comparable disk scrubbers and reach down into cracks and crevices to clean dirt and debris that pads just pass over.

# One-Pass Cleaning

This low-moisture machine utilizes counter-rotating cylindrical brushes to scrub and lift dirt and water onto a rotating recovery drum, leaving floors clean and dry in no time.