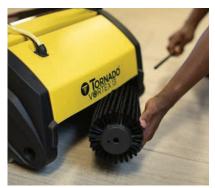

## **Brush Options**

Brushes can be easily changed to best suit your floor type; in addition to the standard/all-purpose brushes provided, optional brushes are available for hard floors, soft floors and edge cleaning.