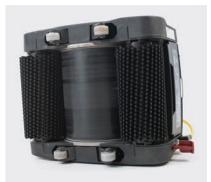

# Deep Cleaning Power

The cylindrical brushes of the Tornado Vortex Multi-Surface Scrubber run at speeds up to four times greater than comparable disk scrubbers and reach down into cracks and crevices to clean dirt and debris that pads just pass over.

## More Scrubbing Power

Increased brush diameter provides 12% more scrubbing power than the original Multiwash for even better cleaning performance.

## **Brush Options**

Brushes can be easily changed to best suit your floor type; in addition to the standard/all-purpose brushes provided, optional brushes are available for hard floors, soft floors and edge cleaning.