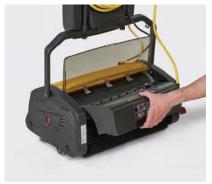

# Easy to Use

Now with new and improved features including easier to remove solution and recovery tanks, these multi-surface scrubbers are simpler than ever to assemble, use and maintain.

## **Ergonomic Handle**

The wider, more comfortable handle now includes a push button for easier dispensing of the cleaning solution.