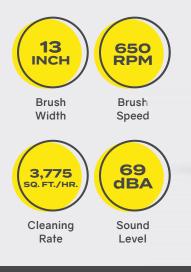

## PRODUCT SPECIFICATIONS

Model

TS050-W13-U

#### **DESIGN CHARACTERISTICS**

| ERISTICS                        |  |  |  |  |
|---------------------------------|--|--|--|--|
| Polyethylene                    |  |  |  |  |
| 2, counter-rotating cylindrical |  |  |  |  |
| 13                              |  |  |  |  |
| 650                             |  |  |  |  |
| 3775                            |  |  |  |  |
| 69                              |  |  |  |  |
| 40                              |  |  |  |  |
| 950                             |  |  |  |  |
| 26                              |  |  |  |  |
| 190                             |  |  |  |  |
| ACCESSORIES                     |  |  |  |  |
| 93120                           |  |  |  |  |
| 93121                           |  |  |  |  |
| 93122                           |  |  |  |  |
|                                 |  |  |  |  |