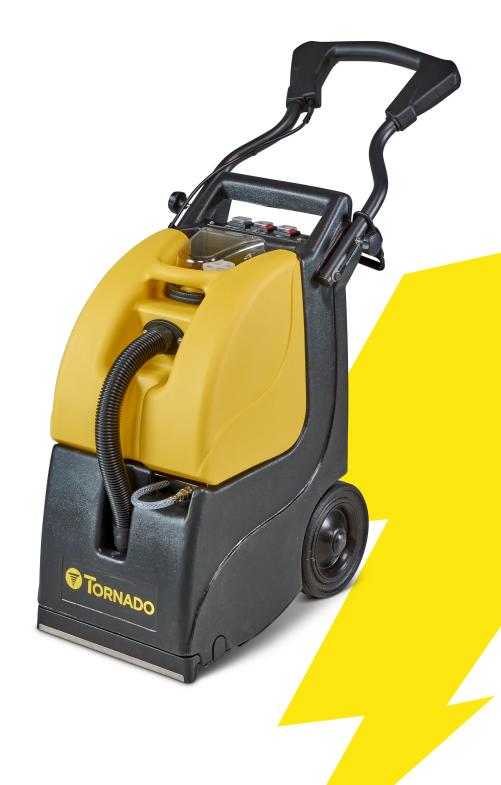

### **MINI-MARATHON 370**

## COMPACT, SELF-CONTAINED CARPET EXTRACTOR

#### Compact

This compact unit is perfectly suited to maneuver in tight areas and can be stored and transported with ease with its folding handle and 8 inch wheels.

#### Mobility

Includes large 8" rear wheels for optimal maneuvering and transport from room to room and over stairs.