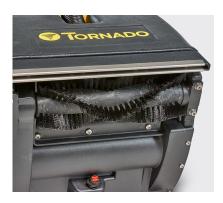

#### **Chevron Brush**

The 12" chevron-style rotating brush roll maximizes the dirt removed deep within the carpet fibers for an unbeatable clean.