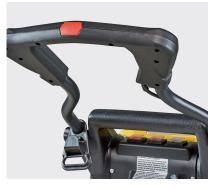

#### **Comfortable Operation**

Cleaning carpets is strain-free with the ergonomic handle and built-in spray button at your fingertips and simple-to-use two-position switches within easy reach on the back of the machine.

#### **Convenient Storage**

This unit can stored away or transported with ease thanks to the compact design and folding handle.