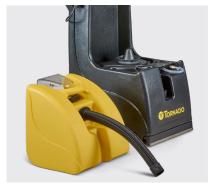

#### Removable Tank

The removable recovery tank allows for trouble-free emptying and rinsing.