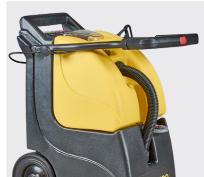

## COMPACT, SELF-CONTAINED CARPET EXTRACTOR

#### Compact

This compact unit is perfectly suited to maneuver in tight areas and can be stored and transported with ease with its folding handle and 8 inch wheels.

#### **Comfortable Operation**

Cleaning carpets is strain-free with the ergonomic handle and built-in spray button at your fingertips and simple-to-use two-position switches within easy reach on the back of the machine.

#### **Convenient Storage**

This unit can stored away or transported with ease thanks to the compact design and folding handle.