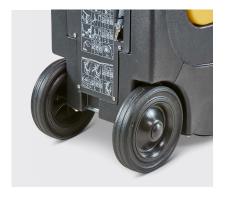

#### Mobility

Includes large 8" rear wheels for optimal maneuvering and transport from room to room and over stairs.