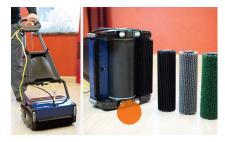

| PART #           | DESCRIPTION              |
|------------------|--------------------------|
| 33858            | 14" Side Brush           |
| 33991            | 18" Side Brush           |
| PFMWSF14         | 14" Soft Brush Pair      |
| PFMWSF18         | 18" Soft Brush Pair      |
| PFMWHBD14        | 14" Hard Brush Pair      |
| PFMWHBD18        | 18" Hard Brush Pair      |
| PFMWSD14         | 14" Standard Brush Pair  |
| PFMWSD18         | 18" Standard Brush Pair  |
| PFNWEB14         | 14" Escalator Brush Pair |
| PFNWEB18         | 18" Escalator Brush Pair |
| 05-3395-<br>0500 | Transport Cart           |

#### **LONG LASTING**

Easy change brushes are tough and long lasting. One set of brushes = about 100 floor pads.