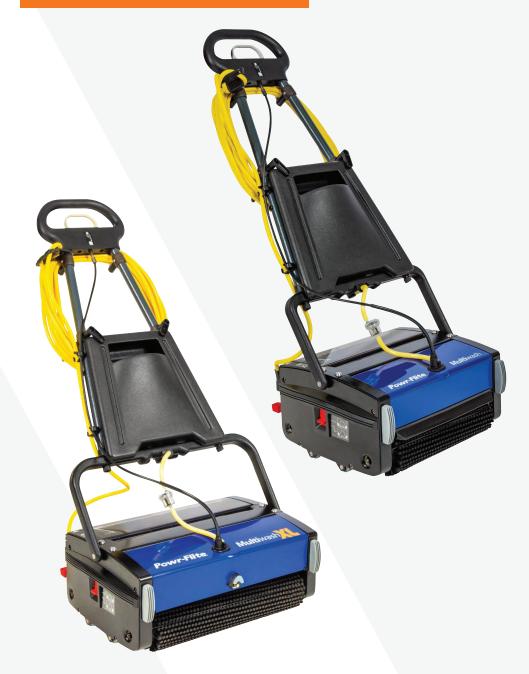

# MULTI-PURPOSE SCRUBBER Low-Moisture Multi Wash Scrubber

Item# PFMW14 and PFMW18

Multiple Floor Types

#### **EFFICIENT**

Cleans and dries a variety of floor types in a single pass, including low pile carpet, tile & grout, and vinyl. Low profile makes for easy cleaning under furniture and work surfaces. Cleans your entire facility.

#### **POWERFUL**

Counter rotating cylindrical brushes and recovery drum provide deep scrubbing at 650 RPMs providing over 3x contact pressure of rotary brush scrubbers. Cylindrical brushes far outlast cleaning pads.