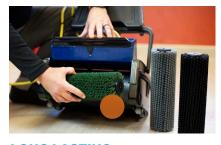

#### **LONG LASTING**

Easy change brushes are tough and long lasting. One set of brushes = about 100 floor pads.