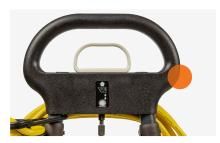

oft Brush Pair      |
| PFMWHBD14        | 14" Hard Brush Pair      |
| PFMWHBD18        | 18" Hard Brush Pair      |
| PFMWSD14         | 14" Standard Brush Pair  |
| PFMWSD18         | 18" Standard Brush Pair  |
| PFNWEB14         | 14" Escalator Brush Pair |
| PFNWEB18         | 18" Escalator Brush Pair |
| 05-3395-<br>0500 | Transport Cart           |



#### **VERSATILE**

This machine will wash, mop, scrub, and dry in a single pass on virtually every kind of floor, including escalators and entrance matting. Multiple brush options available for different cleaning tasks.



#### **EASY CLEAN UP**

Self-cleaning brushes, roller, and a removable recovery tank yield easy cleanup.



#### **TOUGH TO ON DIRT**

Counter rotating brushes and recovery drum clean and clear debris in one pass.



#### **CONTROL SOLUTION**

Pull handle dispenses solution when you need it.



#### **LONG LASTING**

Easy change brushes are tough and long lasting. One set of brushes = about 100 floor pads.















#### **ONE MACHINE DOES IT ALL**

Perfect for a variety of floor types.