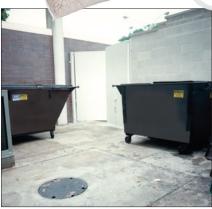

## A Safe Concentrated Odor Neutralizer

This industrial strength **superSOCK** deodorizer uses natural ingredients to hold the powerful and effective concentrated deodorizer. Each **superSOCK** will provide deodorization for 30 to 45 days. It is specially designed to deodorize odors in sewers, elevator shafts, dumpster areas, garbage collection areas, industrial plants, water treatment facilities or anywhere that strong undesirable odors are present.

## **GREAT** Replacement to Para Blocks

Sewers

**Elevator Shafts** 

**Dumpster Areas** 

Water Treatment Facilities

**Garbage Collection Areas** 

Fire Restoration

- Fights odors for 30 to 45 days
- Unique cloth mesh bag for even distribution of odor counteractant
- Convenient mounting loop
- Air-Controlled Odor Counteractant
- 100% Organic carrier

**superSOCK** will help provide a suitable and safer working area.

CAUTION: KEEP OUT OF THE REACH OF CHILDREN. For Professional Use Only. Not for internal consumption. If product is ingested, induce vomiting and consult physician. If contact occurs with skin, wash with soap and water. If the product comes in contact with eyes, flush with copious amounts of water. If any irritation persists, contact physician. For additional information/precautions refer to material safety data sheet or product label.