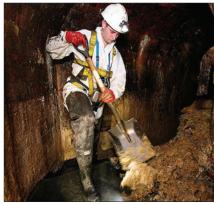

## A Safe Concentrated Odor Neutralizer

This industrial strength **superSOCK** deodorizer uses natural ingredients to hold the powerful and effective concentrated deodorizer. Each **superSOCK** will provide deodorization for 30 to 45 days. It is specially designed to deodorize odors in sewers, elevator shafts, dumpster areas, garbage collection areas, industrial plants, water treatment facilities or anywhere that strong undesirable odors are present.

**superSOCK** will help provide a suitable and safer working area.

CAUTION: KEEP OUT OF THE REACH OF CHILDREN. For Professional Use Only. Not for internal consumption. If product is ingested, induce vomiting and consult physician. If contact occurs with skin, wash with soap and water. If the product comes in contact with eyes, flush with copious amounts of water. If any irritation persists, contact physician. For additional information/precautions refer to material safety data sheet or product label.