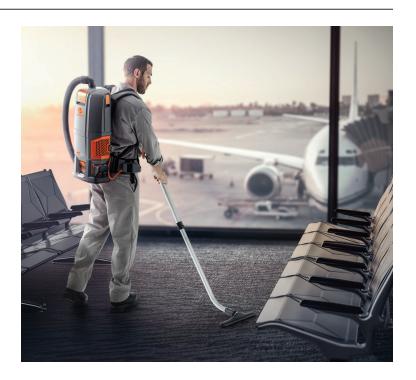

## M-PWR\*40V Battery\*

45 minutes of performance and 90 minute charge time" lets you clean without stopping.

## **Grab & Go Battery**\*

Effortlessly change batteries with just one hand. No need to remove the backpack. No downtime.

## **Additional Features**

- LED Battery Level Indicator\*

  Know when it's time to swap batteries on the go.
- Chiropractor Designed Harness
   Increase range of motion and productivity while reducing fatigue.
- Lightweight Design

Maneuver with less strain and more productivity. CH93406: Body 10.5 lbs., Harness 2 lbs., Battery 4.5 lbs. CH34006: Body 9.5 lbs., Harness 2 lbs.

- **HEPA Filtration with Hexaguard™ Technology**HEPA Media Filter traps 99.97% of dirt, dust and pollens down to 0.3 microns for cleaner air.
- Self-Sealing Bag
   Traps dust and promotes healthier disposal of used bags.
- 6 qt. Capacity
  Save time by emptying less often.