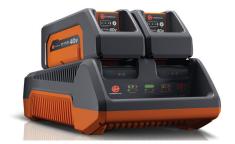

## M-PWR\*40V Battery\*

45 minutes of performance and 90 minute charge time" lets you clean without stopping.