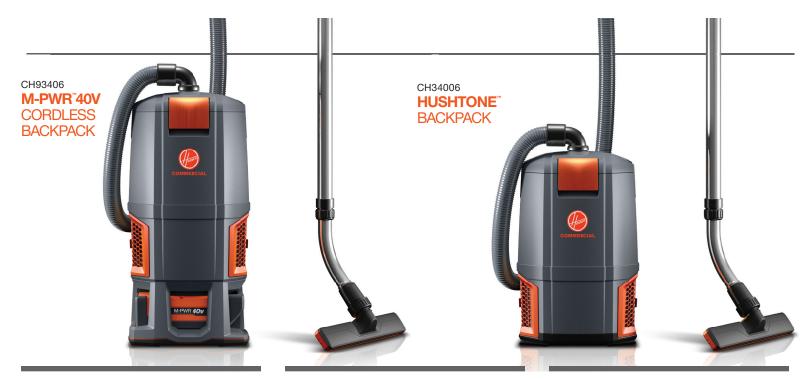

Maneuver with less strain and more productivity. CH93406: Body 10.5 lbs., Harness 2 lbs., Battery 4.5 lbs. CH34006: Body 9.5 lbs., Harness 2 lbs.

- **HEPA Filtration with Hexaguard™ Technology**HEPA Media Filter traps 99.97% of dirt, dust and pollens down to 0.3 microns for cleaner air.
- Self-Sealing Bag
   Traps dust and promotes healthier disposal of used bags.
- 6 qt. Capacity
  Save time by emptying less often.