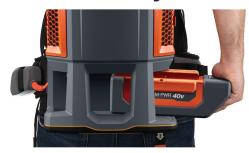

## **Grab & Go Battery**\*

Effortlessly change batteries with just one hand. No need to remove the backpack. No downtime.