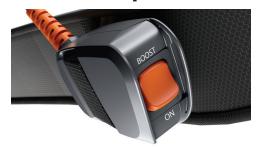

## **HushTone**<sup>™</sup> 2 Speed Motor

Less disruption with quiet 66 dB performance and a Boost Mode for high traffic areas.