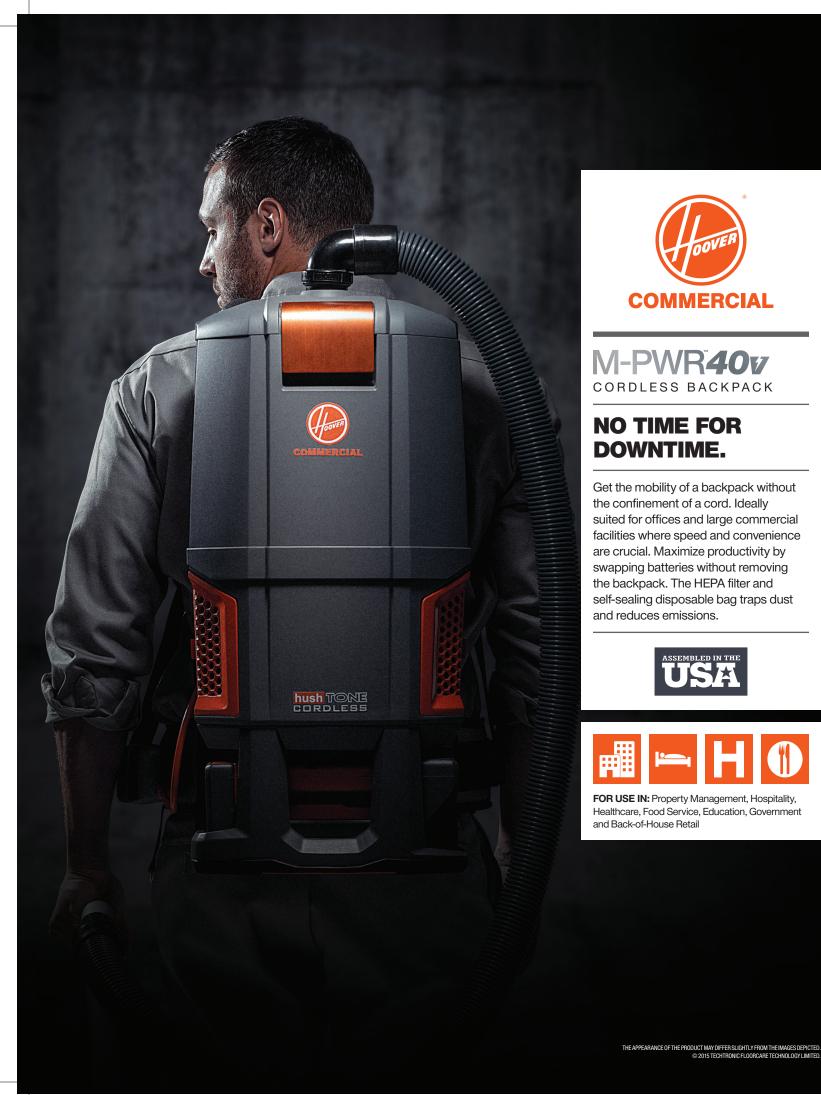

## M-PWR\*40V Battery\*

45 minutes of performance and 90 minute charge time" lets you clean without stopping.

## **Grab & Go Battery**\*

Effortlessly change batteries with just one hand. No need to remove the backpack. No downtime.

## **HushTone**<sup>™</sup> 2 Speed Motor

Less disruption with quiet 66 dB performance and a Boost Mode for high traffic areas.

## **Additional Features**

- LED Battery Level Indicator\*

  Know when it's time to swap batteries on the go.
- Chiropractor Designed Harness
   Increase range of motion and productivity while reducing fatigue.
- Lightweight Design

Maneuver with less strain and more productivity. CH93406: Body 10.5 lbs., Harness 2 lbs., Battery 4.5 lbs. CH34006: Body 9.5 lbs., Harness 2 lbs.

- **HEPA Filtration with Hexaguard™ Technology**HEPA Media Filter traps 99.97% of dirt, dust and pollens down to 0.3 microns for cleaner air.
- Self-Sealing Bag
   Traps dust and promotes healthier disposal of used bags.
- 6 qt. Capacity
  Save time by emptying less often.

\*FEATURED ON CH93406 ONLY.
\*\*PER BATTERY.

Learn more at (800) 944-9200 | HooverCommercial.com

HooverComm\_ATLAS\_SellSheet.indd 2 10/12/15 2:02 PM