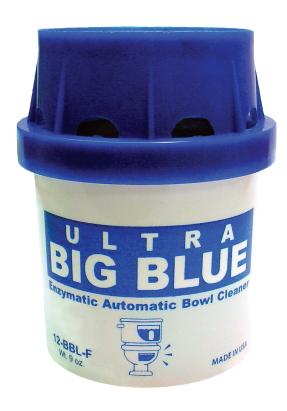

## **Ultra Big Blue**

Enzymatic automatic bowl cleaner

This bio-enzymatic cleaner has redesigned packaging to make it easier to fit in a wide variety of tanks. It lasts for 900 flushes and has increased surfactant concentration so it cleans better than ever. Ultra Big Blue releases billions of beneficial bacterial to consume bio-materials that cause odors, keeping your bowl clean, blue and fresh.

## Easy to use

Thanks to it's small size, the Ultra Big Blue fits nearly any toilet tank. No setup or mixing required, just drop it into the tank!

## **Long lasting**

Lasts up to 900 flushes even with it's compact foot print. Your toilet will automatically stay clean thanks to enzymes released with each flush. Increased

## **Eco-Friendly**

Safe to use. Bio-enzymes released with each flush consume malodors and help promote bio-degradability.

Packaging 12/inner, 4 inners/master,

Meets the "Purchase of Sustainable Cleaning Products and Materials" criteria under the LEED point management system.