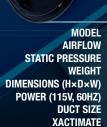

HEPA 700 (#125105)

VARIABLE UP TO 700 CFM
3.0 IN. I 7.6 CM (H20)
42 LBS. I 19 KG
23 X 17 X 26 IN. I 57.9 X 43.3 X 65.9 CM
3 AMPS
14 IN. I 35.6 CM

WTRNAFAN>

Final specifications are subject to change.