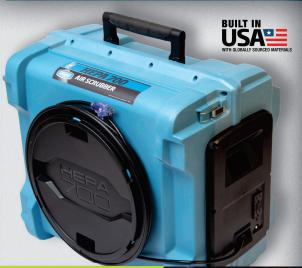

## HEPA 700

PORTABLE HIGH PERFORMANCE
AIR PURIFICATION FOR WATER AND
FIRE DAMAGE RESTORATION, MOLD
REMEDIATION AND CONSTRUCTION

- Quieter operation for use in any occupied spaces
- Filters out dust, mold, odors and fumes with pre-filter, optional carbon and true HEPA filter media – passes DOP tests with no additional filters
- Lightweight and stacks securely for storage and transport
- Variable speed enables fine-tuned airflow for containments or ducted operation
- 24/7 remote monitoring and control using Command Center app to ensure continuous air filtration

## **Features and Specs:**

- Variable to 700 CFM with up to 6 ACH in 7000 cu. ft. spaces
- Digital touchscreen displays CFM for better airflow control
- Low amp draw 3 amps
- Convenient onboard GFCI outlet for daisychaining up to 8 units on 15-amp circuit
- Rugged injection-molded housing with limited lifetime warranty

HEPA 700 (#125105)

VARIABLE UP TO 700 CFM
3.0 IN. I 7.6 CM (H20)
42 LBS. I 19 KG
23 X 17 X 26 IN. I 57.9 X 43.3 X 65.9 CM
3 AMPS
14 IN. I 35.6 CM

WTRNAFAN>

Final specifications are subject to change.