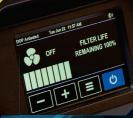

New Command Hub for Remote Operation from Anywhere!

## **Features and Specs:**

- Variable to 700 CFM with up to 6 ACH in 7000 cu. ft. spaces
- Digital touchscreen displays CFM for better airflow control
- Low amp draw 3 amps
- Convenient onboard GFCI outlet for daisychaining up to 8 units on 15-amp circuit
- Rugged injection-molded housing with limited lifetime warranty