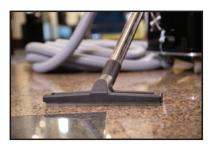

## **Product Features:**

- ✓ Includes 50' recovery & 50' discharge hose
- √ 143" water lift
- ✓ Includes 12" double squeegee
- ✓ Pumps out up to 50 gallons per minute

**SQUEEGEE WAND** 

**CONTROLS** 

HOSE