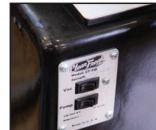

## **Product Features:**

- ✓ Includes 50' recovery & 50' discharge hose
- √ 143" water lift
- ✓ Includes 12" double squeegee
- ✓ Pumps out up to 50 gallons per minute

**SQUEEGEE WAND** 

**CONTROLS** 

HOSE