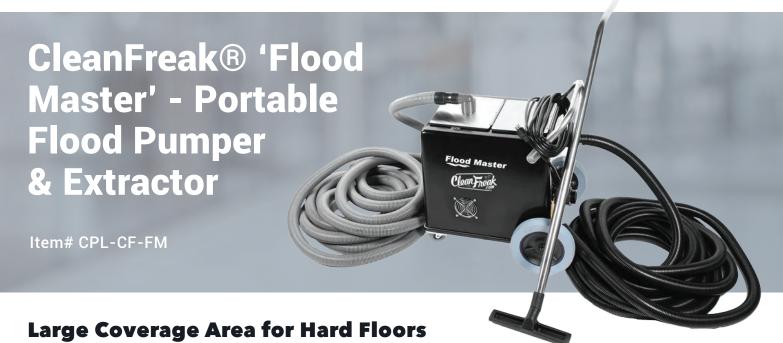

This portable flood pumper extractor can pump out liquid, sludge and solids up to 1/2" in diameter at a rate of 30 gallons per minute. There is a rust-proof stainless steel basket located just inside the body, where the recovery hose enters the tank to trap all solids and hold them for later removal. With the 50 foot recovery host, 50 foot dump hose, and 12" squeegee wand, this flood pumper has the largest possible coverage area of any of our flood restoration dump out extractors. It has a 3-stage vacuum motor and has a pump flow rate of 3000 gallons per hour. It's one of the highest rated flood pumpers on the market! And you can use the extractor as a typical extractor with a 10 gallon capacity and dump valve off the rear of the machine.

## **Product Features:**

- ✓ Includes 50' recovery & 50' discharge hose
- √ 143" water lift
- ✓ Includes 12" double squeegee
- ✓ Pumps out up to 50 gallons per minute

**SQUEEGEE WAND** 

**CONTROLS** 

HOSE