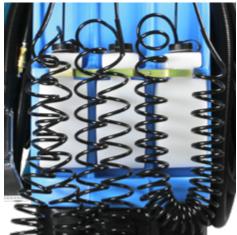

Includes the easy to use 8400P Air Lite™ Upholstery Tool.

Features three chemical bottles powered by a shop air compressor.

The Prep Center S<sup>™</sup> features dry vacuuming capability.

www.mytee.com