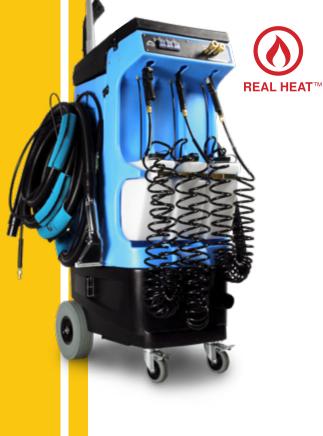

## The 80-120 **Prep Center S**<sup>®</sup>

## The All-In-One Detailing Machine

The new Prep Center S<sup>™</sup> from Mytee is the next chapter in our revolutionary Prep Center series. The newly redesigned chassis makes the Prep Center S<sup>™</sup> slimmer and more mobile than its predecessors, without compromising functionality. In fact, we gave it **Even More Capacity!** With its all-in-one design and intuitive features meant to maximize efficiency, the Prep Center S<sup>™</sup> will have you doing laps around your competition, not your shop!

## **Features:**

- 12 gallon (approx.) capacity.
- 1,200 watt in-line heater.
- Powerful 3-stage vacuum. 130" water lift, 100 CFM.
- 120 PSI diaphragm pump.
- Wet and dry vacuum capability.
- · Three chemical bottles powered by shop air.

## **Included Items:**

- · 25ft. vacuum and internal solution hose combo.
- 4" Air Lite<sup>™</sup> upholstery tool.
- 25ft. hose for dry vacuuming.
- · Dry vacuuming claw tool.
- Dry vacuuming crevice tool.
- · Exterior drying tool.