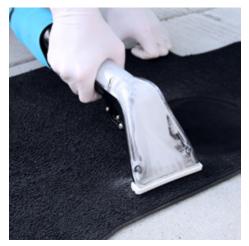

Includes the easy to use 8400P Air Lite™ Upholstery Tool.

Features three chemical bottles powered by a shop air compressor.

The Prep Center S<sup>™</sup> features dry vacuuming capability.

www.mytee.com