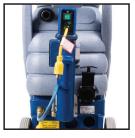

## **Product Features:**

- 12" Wand, 25' Hose, & External Heater Included
- 100 PSI Pump, 150" of Water Lift
- 12-Gallon Solution/ 11-Gallon Recovery

COMPACT BODY

EXTERNAL HEATER

WAND

TANK