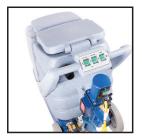

## State of the Art, Extreme Cleaning

The Trusted Clean 'Ultimate' is a 12-gallon box extractor that comes with a 12" carpet cleaning wand, a 25' hose, and an external heater. The power and large capacity, combined with a minimum size and weight, make this model ideal for the single operator. It holds a big 12-gallon tank inside a surprisingly compact body for maximum efficiency and portability, all at an affordable price!

## **Product Features:**

- 12" Wand, 25' Hose, & External Heater Included
- 100 PSI Pump, 150" of Water Lift
- 12-Gallon Solution/ 11-Gallon Recovery

COMPACT BODY

EXTERNAL HEATER

WAND

TANK