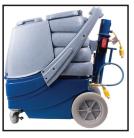

## State of the Art, Extreme Cleaning

The Trusted Clean 'Ultimate' is a 12-gallon box extractor that comes with a 12" carpet cleaning wand, a 25' hose, and an external heater. The power and large capacity, combined with a minimum size and weight, make this model ideal for the single operator. It holds a big 12-gallon tank inside a surprisingly compact body for maximum efficiency and portability, all at an affordable price!

## **Product Features:**

- 12" Wand, 25' Hose, & External Heater Included
- 100 PSI Pump, 150" of Water Lift
- 12-Gallon Solution/ 11-Gallon Recovery

COMPACT BODY

EXTERNAL HEATER

WAND

TANK