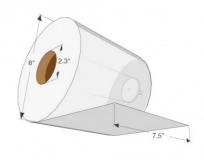

- Merfin® 7.5" Exclusive Roll Towel, White, 1 Ply, 6 Rolls @ 800 Feet, 4800 Linear Feet, Towel (WxL) 7.5" x 800'
- Exclusive towel has a unique core size to "lock-out" other products
- Good strength reduces "wet-tabs" and washroom litter
- Excellent dispensing strength and performance
- Reduce labor costs associated with refilling dispensers
- Better performance results in high customer satisfaction reduced consumption equals cost savings
- EPA compliant for recycled content
- Fits iView ™ dispenser item no. 51091B, 51091W, 5124
- **CLICK HERE** to visit our convenient online print insert fulfillment center!

| Product Width (in)              | 7.5                                                                                                                                                                                                                                |
|---------------------------------|------------------------------------------------------------------------------------------------------------------------------------------------------------------------------------------------------------------------------------|
| Product Width (cm)              | 19                                                                                                                                                                                                                                 |
| Product Length (in/ft)          | 800ft                                                                                                                                                                                                                              |
| Product Length (cm/m)           | 240cm                                                                                                                                                                                                                              |
| Sheets/Feet per roll or package | 800 Feet Per Roll                                                                                                                                                                                                                  |
| Pack Count                      | 6 Rolls Per Case                                                                                                                                                                                                                   |
| Core Attributes                 | 2.3in Core Hub + Core Plug                                                                                                                                                                                                         |
| Product Color                   | White                                                                                                                                                                                                                              |
| Bonding / Embossing             | Full Emboss                                                                                                                                                                                                                        |
| Master Packaging                | Case                                                                                                                                                                                                                               |
| Packaging Option 1              | White Branded Case                                                                                                                                                                                                                 |
| Cases Per Layer                 | 5                                                                                                                                                                                                                                  |
| Cases High                      | 12                                                                                                                                                                                                                                 |
| Pallet Configuration            | 60                                                                                                                                                                                                                                 |
| Ship Cube Width                 | 24.25                                                                                                                                                                                                                              |
| Ship Cube Length                | 16.25                                                                                                                                                                                                                              |
| Ship Cube Height                | 8.125                                                                                                                                                                                                                              |
| Ship Cube                       | 1.8528                                                                                                                                                                                                                             |
| Case Weight (lb)                | 24.4                                                                                                                                                                                                                               |
| Case Weight (Kg)                | 11                                                                                                                                                                                                                                 |
| NMFC                            | 154415-2                                                                                                                                                                                                                           |
| Ship Class                      | 70                                                                                                                                                                                                                                 |
| Pallet Dimensions & Full Weight | 48 x 40 x 102.13; 1490lbs                                                                                                                                                                                                          |
| Regulations / Compliance        | NPS is an approved supplier on the EPA's comprehensive procurement guidelines supplier listing.                                                                                                                                    |
| Features/Benefits               | Roll towels yield better absorbency and hand drying efficiency. Exclusive<br>product has unique core size to "lock-out" other products. Good strength<br>reduces "wet-tabs" and washroom litter. Excellent dispensing strength and |