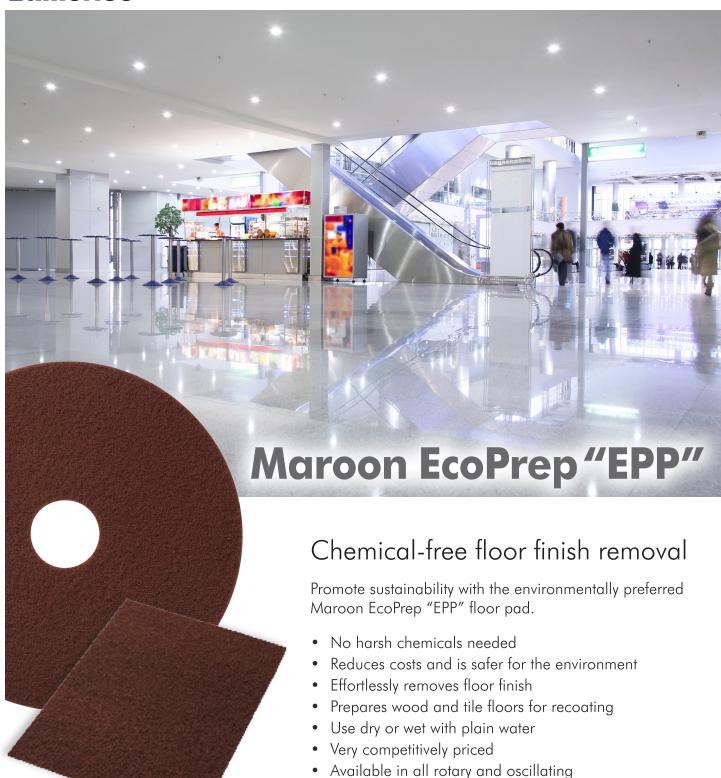

## Maroon **Ecoprep "EPP"**

What is the difference between the Maroon conditioning and Maroon EcoPrep "EPP" Pads? The Maroon EPP pad was designed to consistently remove damaged layers of finish. Superior to other competitors, the Maroon EPP pad is aggressive for either stripping or deep scrubbing. This pad is excellent for repairing acrylic or urethane finishes for recoating. Maroon conditioning pad is less aggressive than the Maroon EPP pad, therefore perfect for abrading sealed, finished and painted areas on gym floors in preparation for coating.

What types of floors can I clean with the Maroon EPP **Pad?** This product can be used on vinyl tile, stone, terrazzo, concrete, wood and other floor types.

Is this a chemical-free, floor finish removal pad? Yes. This pad with its micro-abrasive particles was designed to remove floor finish without the use of harsh chemicals. This pad is ideal for use in hospitals, schools, retail or anywhere a greener process is preferred.

Other sizes available by request.

What success stories do you have? We are receiving positive feedback from clients regarding its overall performance. Clients regularly compliment its ability to maintain an aggressive cut, longer durability, and reduced buildup due to the pad's open web construction. The most frequent response, however is that the Maroon EPP pad is very competitively priced—half the cost when compared to the leading competitor. You can see actual results of the Maroon EPP pad in the photo and link to the demo video listed below.

Maroon EcoPrep does not require the use of harsh chemicals

youtube.com/americomanufacturing