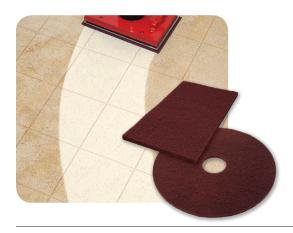

What types of floors can I clean with the Maroon EPP **Pad?** This product can be used on vinyl tile, stone, terrazzo, concrete, wood and other floor types.

Is this a chemical-free, floor finish removal pad? Yes. This pad with its micro-abrasive particles was designed to remove floor finish without the use of harsh chemicals. This pad is ideal for use in hospitals, schools, retail or anywhere a greener process is preferred.

Other sizes available by request.

What success stories do you have? We are receiving positive feedback from clients regarding its overall performance. Clients regularly compliment its ability to maintain an aggressive cut, longer durability, and reduced buildup due to the pad's open web construction. The most frequent response, however is that the Maroon EPP pad is very competitively priced—half the cost when compared to the leading competitor. You can see actual results of the Maroon EPP pad in the photo and link to the demo video listed below.